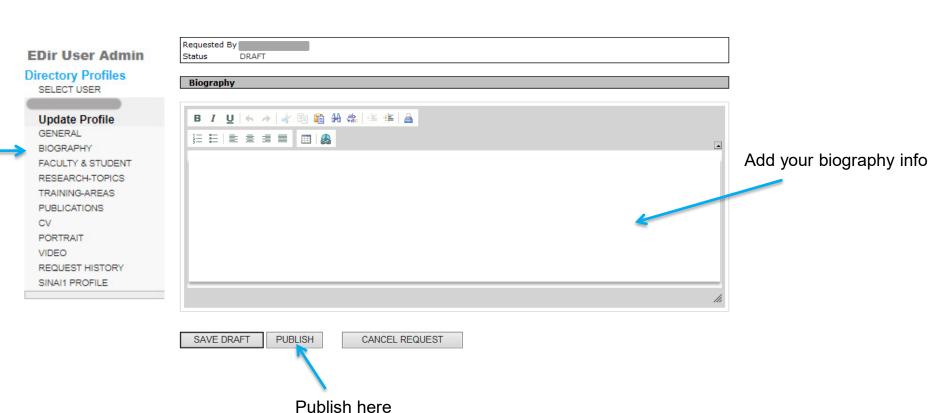

|              |         |          |         |  |
|                                   | SAVE DRAFT   | PUBLISH | CANCEL   | REQUEST |  |
|                                   |              |         |          |         |  |
|                                   |              |         |          |         |  |
|                                   |              |         |          |         |  |
|                                   |              |         |          |         |  |
|                                   |              |         |          |         |  |
|                                   |              | Publ    | ish here |         |  |
|                                   |              |         |          |         |  |

### **Complete your Biography information**



**Update Faculty Profile** 

6

### **Complete your Student information**



## **Select your Research Topics**

#### Choose your Research Topic

| EDir User Admin    | Requested By                                       |
|--------------------|----------------------------------------------------|
| Directory Profiles | Status DRAFT                                       |
| SELECT USER        | Diance nick the Descende Texing that and the texas |
|                    | Please pick the Research Topics that apply to you. |
| Update Profile     |                                                    |
| GENERAL            | Addiction                                          |
| BIOGRAPHY          | Adipose                                            |
| FACULTY & STUDENT  | Aerodigestive Tract