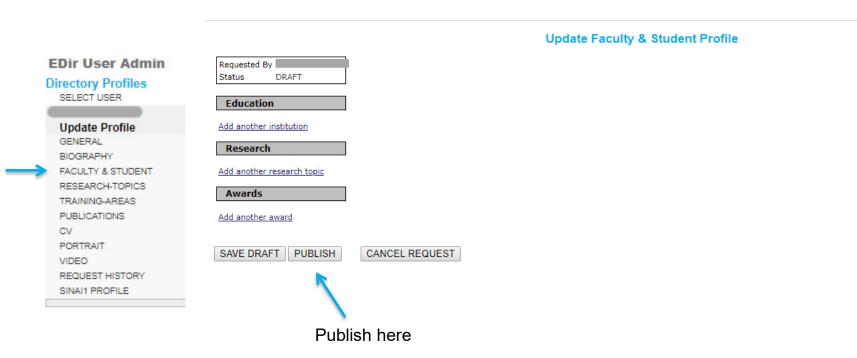

### **Complete your Biography information**

**Update Faculty Profile** 

6

### **Complete your Student information**